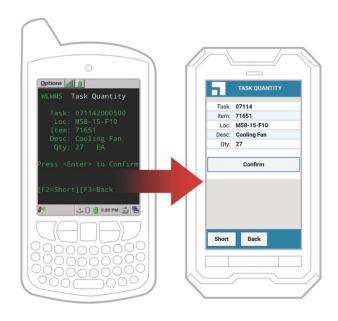

## **Easily Migrate and Modernize**

Velocity is designed to make it easy to migrate telnet and browser-based applications. Our Rapid platform simplifies the process, so you can start deploying new devices quickly.

#### **Deploy Across Devices and OS's**

Modernize once, deploy to many. With Velocity, your modernized apps are able to be deployed across different devices, optimizing to fit different device screens and keyboard configurations. Running Windows 10 on a forklift-mounted tablet? No problem! The same modernized apps will run across Android and Windows 10 operating systems.